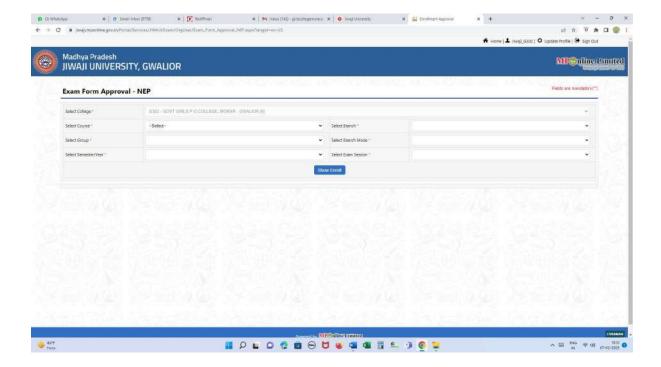

l – https://ifmisprod.mptreasury.gov.in/IFMS/login.jsp

































# STUDENT ADMISSION AND SUPPORT

#### STUDENT ADMISSION AND SUPPORT

#### Online student admission process

E-Pravesh Portal - https://epravesh.mponline.gov.in/Portal/epravesh/College/index.aspx





















#### Scholarship Portal Website - https://scholarshipportal.mp.nic.in/









































#### ISMS \_ Students Fee Portal — https://isms.mponline.gov.in/Portal/frmlogin.aspx

















# EXAMINATION

#### **EXAMINATION**

#### Exam portal (Jiwaji University Gwalior) Website :- http://www.jiwaji.edu/

































#### Online marks entry process on Jiwaji University website









#### Online exam form approval on Jiwaji University website











### Office of the Principal Vijaya Raje Govt. Girls P.G. College, Morar, Gwalior (M.P.)

(NAAC Accredited 'B+' Grade, October-2017)

E-mail: heggpgcmorgwa@mp.gov.in, girlscollegemorar@rediffinail.com

Telephone No. 0751-2368329

Details of Implementation of e-governance in areas of Administration, Finance and Accounts, Student Admission and Support, Examination, Online Fee Payment & AGMP Portal for Provident fund.

| Areas of e governance                              | Year of implementation |
|----------------------------------------------------|------------------------|
| Administration                                     | 2008                   |
| Finance and Accounts                               | 2016                   |
| Student Admission and Support (e-pravesh)