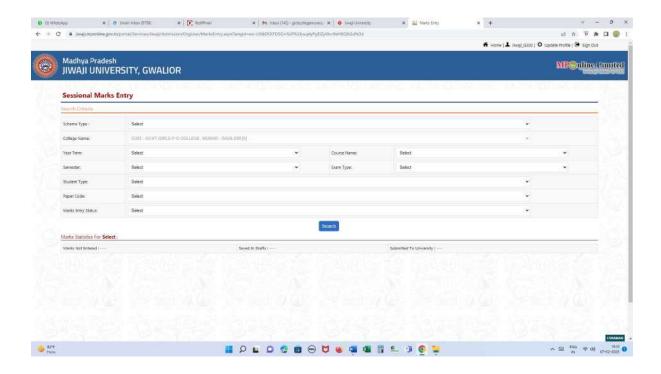

# FINANCE AND ACCOUNTS

#### FINANCE AND ACCOUNTS

#### IFMIS Portal – https://ifmisprod.mptreasury.gov.in/IFMS/login.jsp

































# STUDENT ADMISSION AND SUPPORT

#### STUDENT ADMISSION AND SUPPORT

#### Online student admission process

E-Pravesh Portal - https://epravesh.mponline.gov.in/Portal/epravesh/College/index.aspx





















#### Scholarship Portal Website - https://scholarshipportal.mp.nic.in/









































#### ISMS \_ Students Fee Portal — https://isms.mponline.gov.in/Portal/frmlogin.aspx

















# EXAMINATION

#### **EXAMINATION**

#### Exam portal (Jiwaji University Gwalior) Website :- http://www.jiwaji.edu/

































#### Online marks entry process on Jiwaji University website









#### Online exam form approval on Jiwaji University website











### Office of the Principal Vijaya Raje Govt. Girls P.G. College, Morar, Gwalior (M.P.)

(NAAC Accredited 'B+' Grade, October-2017)

E-mail: heggpgcmorgwa@mp.gov.in, girlscollegemorar@rediffinail.com

Telephone No. 0751-2368329

Details of Implementation of e-governance in areas of Administration, Finance and Accounts, Student Admission and Support, Examination, Online Fee Payment & AGMP Portal for Provident fund.

| Areas of e governance                              | Year of implementation |
|----------------------------------------------------|------------------------|
| Administration                                     | 2008                   |
| Finance and Accounts                               | 2016