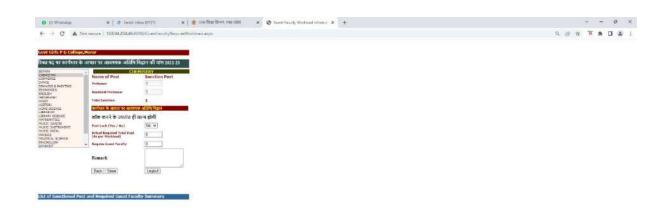

#### Online Guest Faculty Application Invitation process on Higher Education portal

#### Vacancies of teaching posts in V.R.G. College on Higher Education portal

G #60°F

∨ III ING Ф 08 08-02-1039 ●

#### Online application form for Guest faculty appointment

6 54°F

9 84°F

^ III ONG Ф 08 WS2 ●

#### **Guest Faculty information on Higher Education portal**