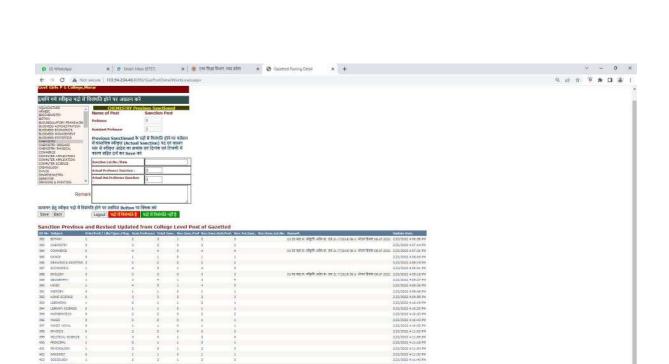

#### Online Guest Faculty Application Invitation process on Higher Education portal

#### Vacancies of teaching posts in V.R.G. College on Higher Education portal

G #60°F

∨ III ING Ф 08 08-02-1039 ●

#### Online application form for Guest faculty appointment

6 54°F

9 84°F

^ III ONG Ф 08 WS2 ●

#### **Guest Faculty information on Higher Education portal**