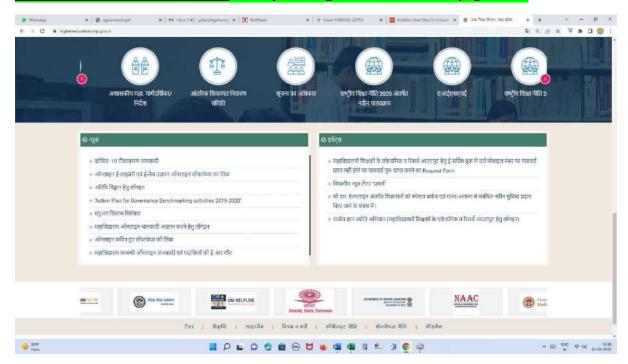

#### MP Higher Education Portal :- https://highereducation.mp.gov.in/

~ ED DMS ⇔ O( 1928 84-00-3005

Code-0302

GRAP GNALIOR (MP)

⊕ 40°F Haza

#### e-service Book of Gazetted staff

#### e-service Book of Non-Gazetted staff

#### Online Guest Faculty Application Invitation process on Higher Education portal

#### Vacancies of teaching posts in V.R.G. College on Higher Education portal

G #60°F

∨ III ING Ф 08 08-02-1039 ●

#### Online application form for Guest faculty appointment

6 54°F

9 84°F

^ III ONG Ф 08 WS2 ●

#### **Guest Faculty information on Higher Education portal**

#### Information of Student Enrolments in V.R.G. College on Higher Education portal

#### College profile of V.R.G. College on Higher Education portal