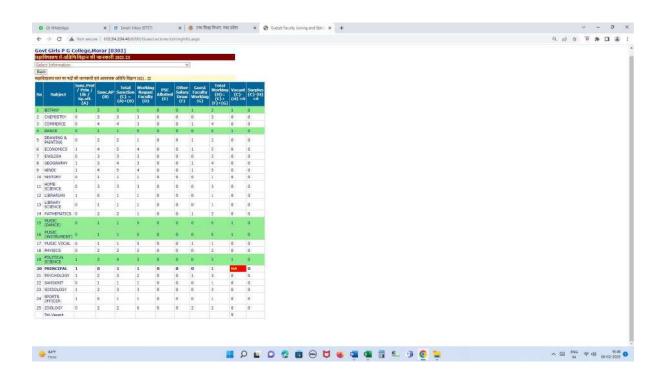

#### Information of Student Enrolments in V.R.G. College on Higher Education portal