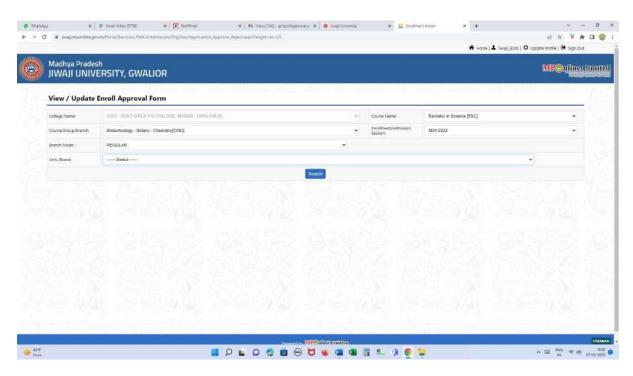

l





#### College profile of V.R.G. College on Higher Education portal















# FINANCE AND ACCOUNTS

#### FINANCE AND ACCOUNTS

#### IFMIS Portal – https://ifmisprod.mptreasury.gov.in/IFMS/login.jsp

































# STUDENT ADMISSION AND SUPPORT

#### STUDENT ADMISSION AND SUPPORT

#### Online student admission process

E-Pravesh Portal - https://epravesh.mponline.gov.in/Portal/epravesh/College/index.aspx





















#### Scholarship Portal Website - https://scholarshipportal.mp.nic.in/









































#### ISMS \_ Students Fee Portal — https://isms.mponline.gov.in/Portal/frmlogin.aspx

















# EXAMINATION

#### **EXAMINATION**

#### Exam portal (Jiwaji University Gwalior) Website :- http://www.jiwaji.edu/

































#### Online marks entry process on Jiwaji University website









#### Online exam form approval on Jiwaji University website











### Office of the Principal Vijaya Raje Govt. Girls P.G. College, Morar, Gwalior (M.P.)

(NAAC Accredited 'B+' Grade, October-2017)

E-mail: heggpgcmorgwa@mp.gov.in, girlscollegemorar@rediffinail.com

Telephone No. 0751-2368329

Details of Implementation of e-governance in areas of Administration, Finance and Accounts, Student Admission and Support, Examination, Online Fee Payment & AGMP Portal for Provident fund.

| Areas of e governance                              | Year of implementation |
|----------------------------------------------------|------------------------|
| Administration                                     | 200