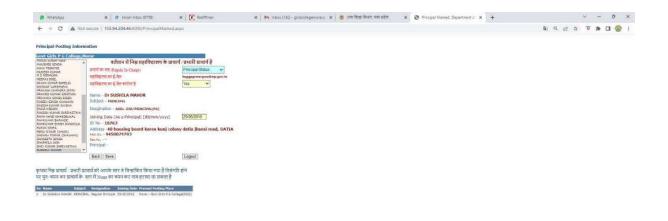

#### MP Higher Education Portal :- https://highereducation.mp.gov.in/

~ ED DMS ⇔ O( 1928 84-00-3005

Code-0302

GRAP GNALIOR (MP)

⊕ 40°F Haza

#### e-service Book of Gazetted staff