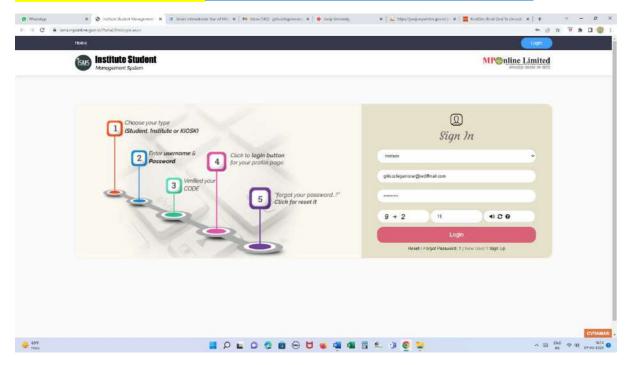

#### MP Higher Education Portal :- https://highereducation.mp.gov.in/

~ ED DMS ⇔ O( 1928 84-00-3005

Code-0302

GRAP GNALIOR (MP)

⊕ 40°F Haza