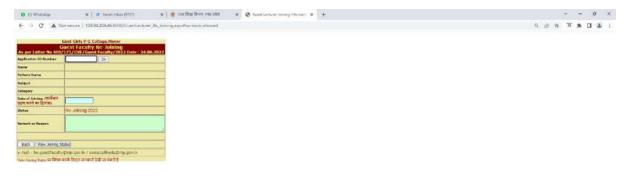

#### Online application form for Guest faculty appointment

6 54°F

9 84°F

^ III ONG Ф 08 WS2 ●

#### **Guest Faculty information on Higher Education portal**