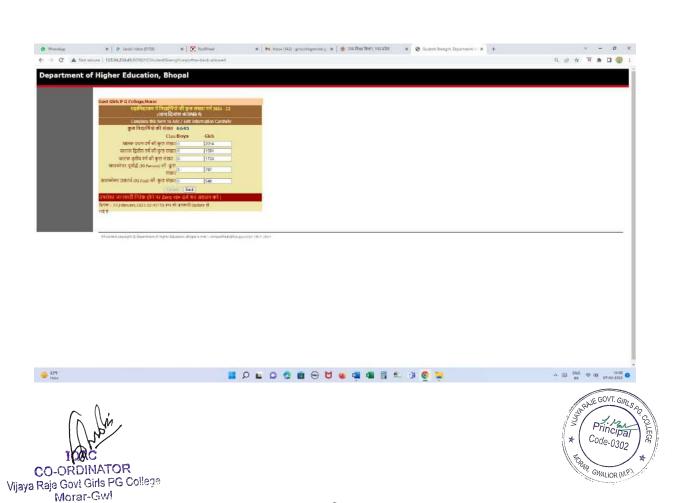

#### MP Higher Education Portal :- https://highereducation.mp.gov.in/

~ ED DMS ⇔ O( 1928 84-00-3005

Code-0302

GRAP GNALIOR (MP)

⊕ 40°F Haza

#### Information of Student Enrolments in V.R.G. College on Higher Education portal

#### College profile of V.R.G. College on Higher Education portal