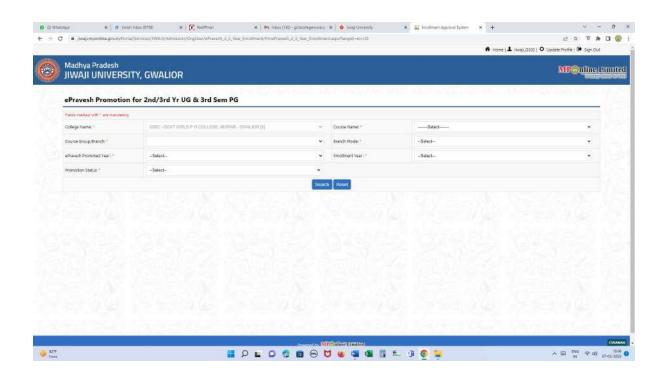

#### Online student admission process

E-Pravesh Portal - https://epravesh.mponline.gov.in/Portal/epravesh/College/index.aspx