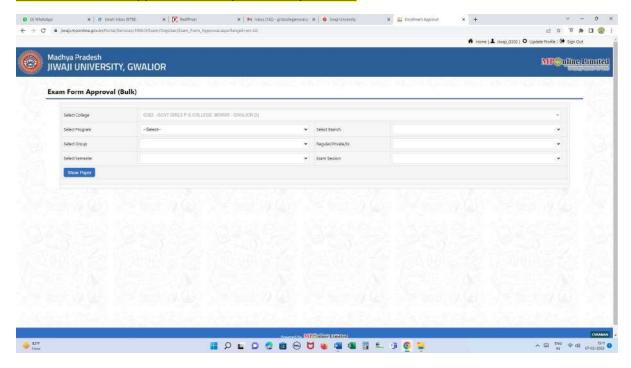

tal – https://ifmisprod.mptreasury.gov.in/IFMS/login.jsp

































# STUDENT ADMISSION AND SUPPORT

#### STUDENT ADMISSION AND SUPPORT

#### Online student admission process

E-Pravesh Portal - https://epravesh.mponline.gov.in/Portal/epravesh/College/index.aspx





















#### Scholarship Portal Website - https://scholarshipportal.mp.nic.in/









































#### ISMS \_ Students Fee Portal — https://isms.mponline.gov.in/Portal/frmlogin.aspx

















# EXAMINATION

#### **EXAMINATION**

#### Exam portal (Jiwaji University Gwalior) Website :- http://www.jiwaji.edu/

































#### Online marks entry process on Jiwaji University website









#### Online exam form approval on Jiwaji University website











### Office of the Principal Vijaya Raje Govt. Girls P.G. College, Morar, Gwalior (M.P.)

(NAAC Accredited 'B+' Grade, October-2017)

E-mail: heggpgcmorgwa@mp.gov.in, girlscollegemorar@rediffinail.com

Telephone No. 0751-2368329

Details of Implementation of e-governance in areas of Administration, Finance and Accounts, Student Admission and Support, Examination, Online Fee Payment & AGMP Portal for Provident fund.

| Areas of e governance                              | Year of implementation |
|----------------------------------------------------|------------------------|
| Administration                                     | 2008                   |
| Finance and Accounts                               | 2016                   |
| Student Admission and Support (e-pravesh)