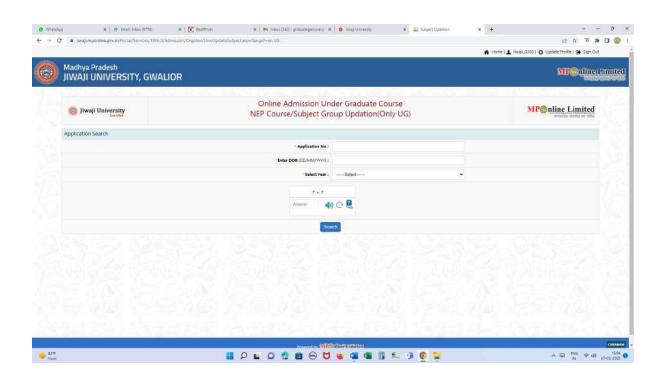

#### Online student admission process

E-Pravesh Portal - https://epravesh.mponline.gov.in/Portal/epravesh/College/index.aspx