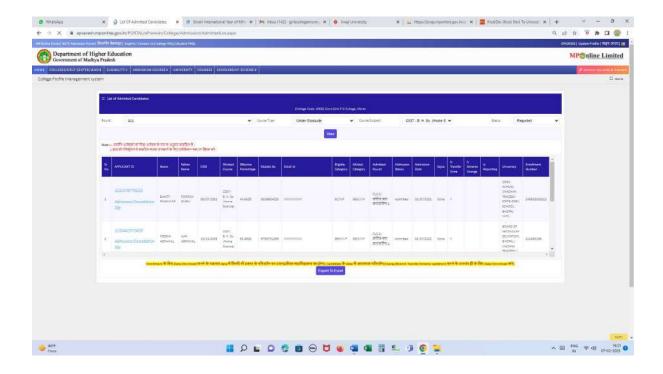

#### Information of Student Enrolments in V.R.G. College on Higher Education portal