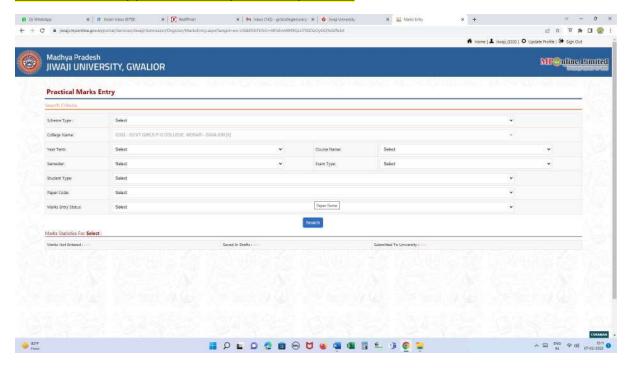

# FINANCE AND ACCOUNTS

#### FINANCE AND ACCOUNTS

#### IFMIS Portal – https://ifmisprod.mptreasury.gov.in/IFMS/login.jsp

































# STUDENT ADMISSION AND SUPPORT

#### STUDENT ADMISSION AND SUPPORT

#### Online student admission process

E-Pravesh Portal - https://epravesh.mponline.gov.in/Portal/epravesh/College/index.aspx





















#### Scholarship Portal Website - https://scholarshipportal.mp.nic.in/









































#### ISMS \_ Students Fee Portal — https://isms.mponline.gov.in/Portal/frmlogin.aspx

















# EXAMINATION

#### **EXAMINATION**

#### Exam portal (Jiwaji University Gwalior) Website :- http://www.jiwaji.edu/

































#### Online marks entry process on Jiwaji University website









#### Online exam form approval on Jiwaji University website











### Office of the Principal Vijaya Raje Govt. Girls P.G. College, Morar, Gwalior (M.P.)

(NAAC Accredited 'B+' Grade, October-2017)

E-mail: heggpgcmorgwa@mp.gov.in, girlscollegemorar@rediffinail.com

Telephone No. 0751-2368329

Details of Implementation of e-governance in areas of Administration, Finance and Accounts, Student Admission and Support, Examination, Online Fee Payment & AGMP Portal for Provident fund.

| Areas of e governance                              | Year of implementation |
|----------------------------------------------------|------------------------|
| Administration                                     | 2008                   |
| Finance and Accounts                               | 2016