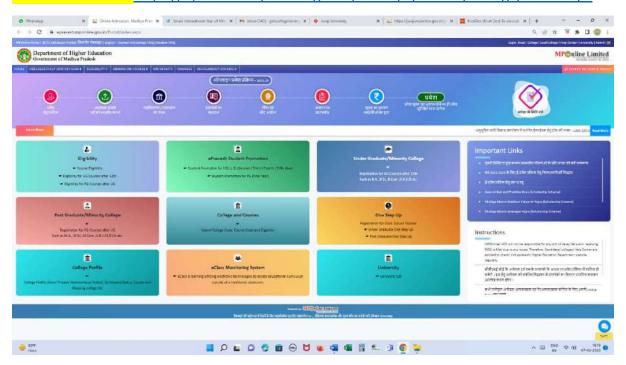

#### MP Higher Education Portal :- https://highereducation.mp.gov.in/

~ ED DMS ⇔ O( 1928 84-00-3005

Code-0302

GRAP GNALIOR (MP)

⊕ 40°F Haza

#### **ADMINISTRATION**

# ADMINISTRATION

#### e-governance in the areas of operation