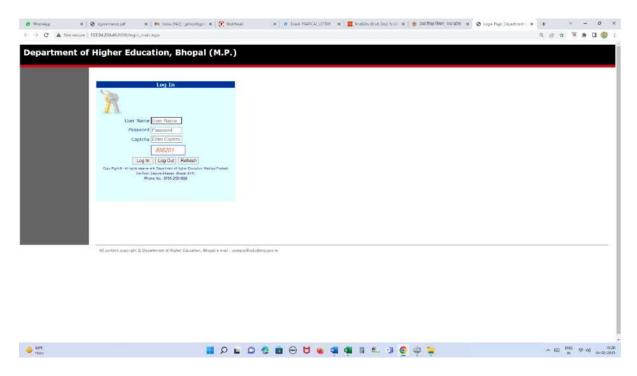

#### MP Higher Education Portal :- https://highereducation.mp.gov.in/

~ ED DMS ⇔ O( 1928 84-00-3005

Code-0302

GRAP GNALIOR (MP)

⊕ 40°F Haza