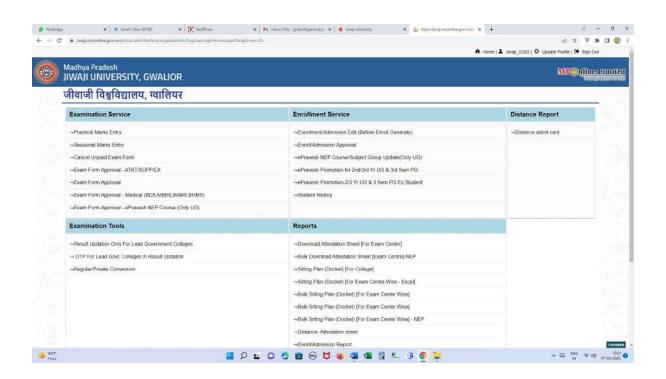

#### Exam portal (Jiwaji University Gwalior) Website :- http://www.jiwaji.edu/

#### Online marks entry process on Jiwaji University website

#### Online exam form approval on Jiwaji University website