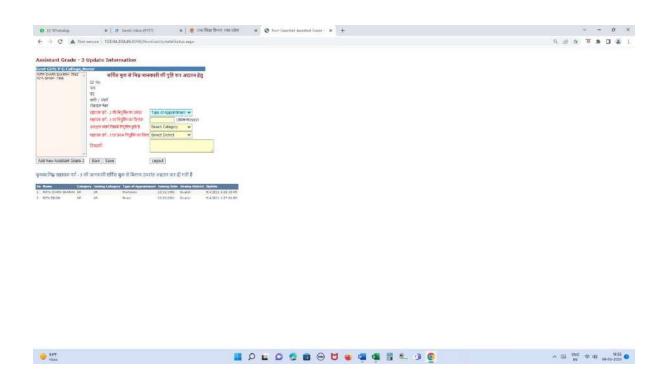

#### Online Guest Faculty Application Invitation process on Higher Education portal

#### Vacancies of teaching posts in V.R.G. College on Higher Education portal

G #60°F

∨ III ING Ф 08 08-02-1039 ●

#### Online application form for Guest faculty appointment

6 54°F

9 84°F

^ III ONG Ф 08 WS2 ●

#### **Guest Faculty information on Higher Education portal**