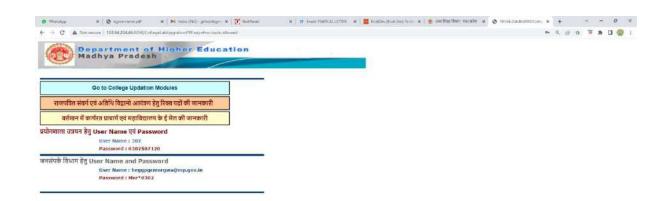

#### MP Higher Education Portal :- https://highereducation.mp.gov.in/

~ ED DMS ⇔ O( 1928 84-00-3005

Code-0302

GRAP GNALIOR (MP)

⊕ 40°F Haza

#### Information of Student Enrolments in V.R.G. College on Higher Education portal

#### College profile of V.R.G. College on Higher Education portal