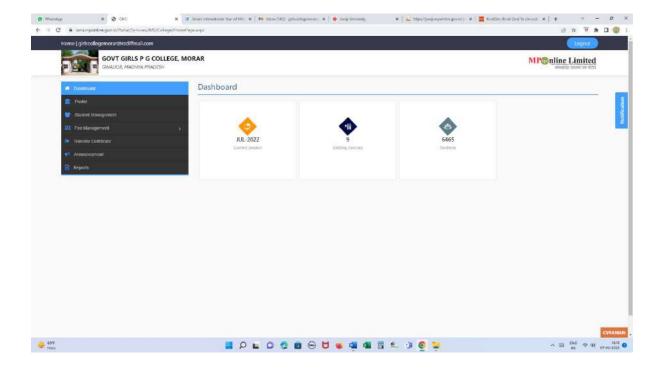

#### MP Higher Education Portal :- https://highereducation.mp.gov.in/

~ ED DMS ⇔ O( 1928 84-00-3005

Code-0302

GRAP GNALIOR (MP)

⊕ 40°F Haza